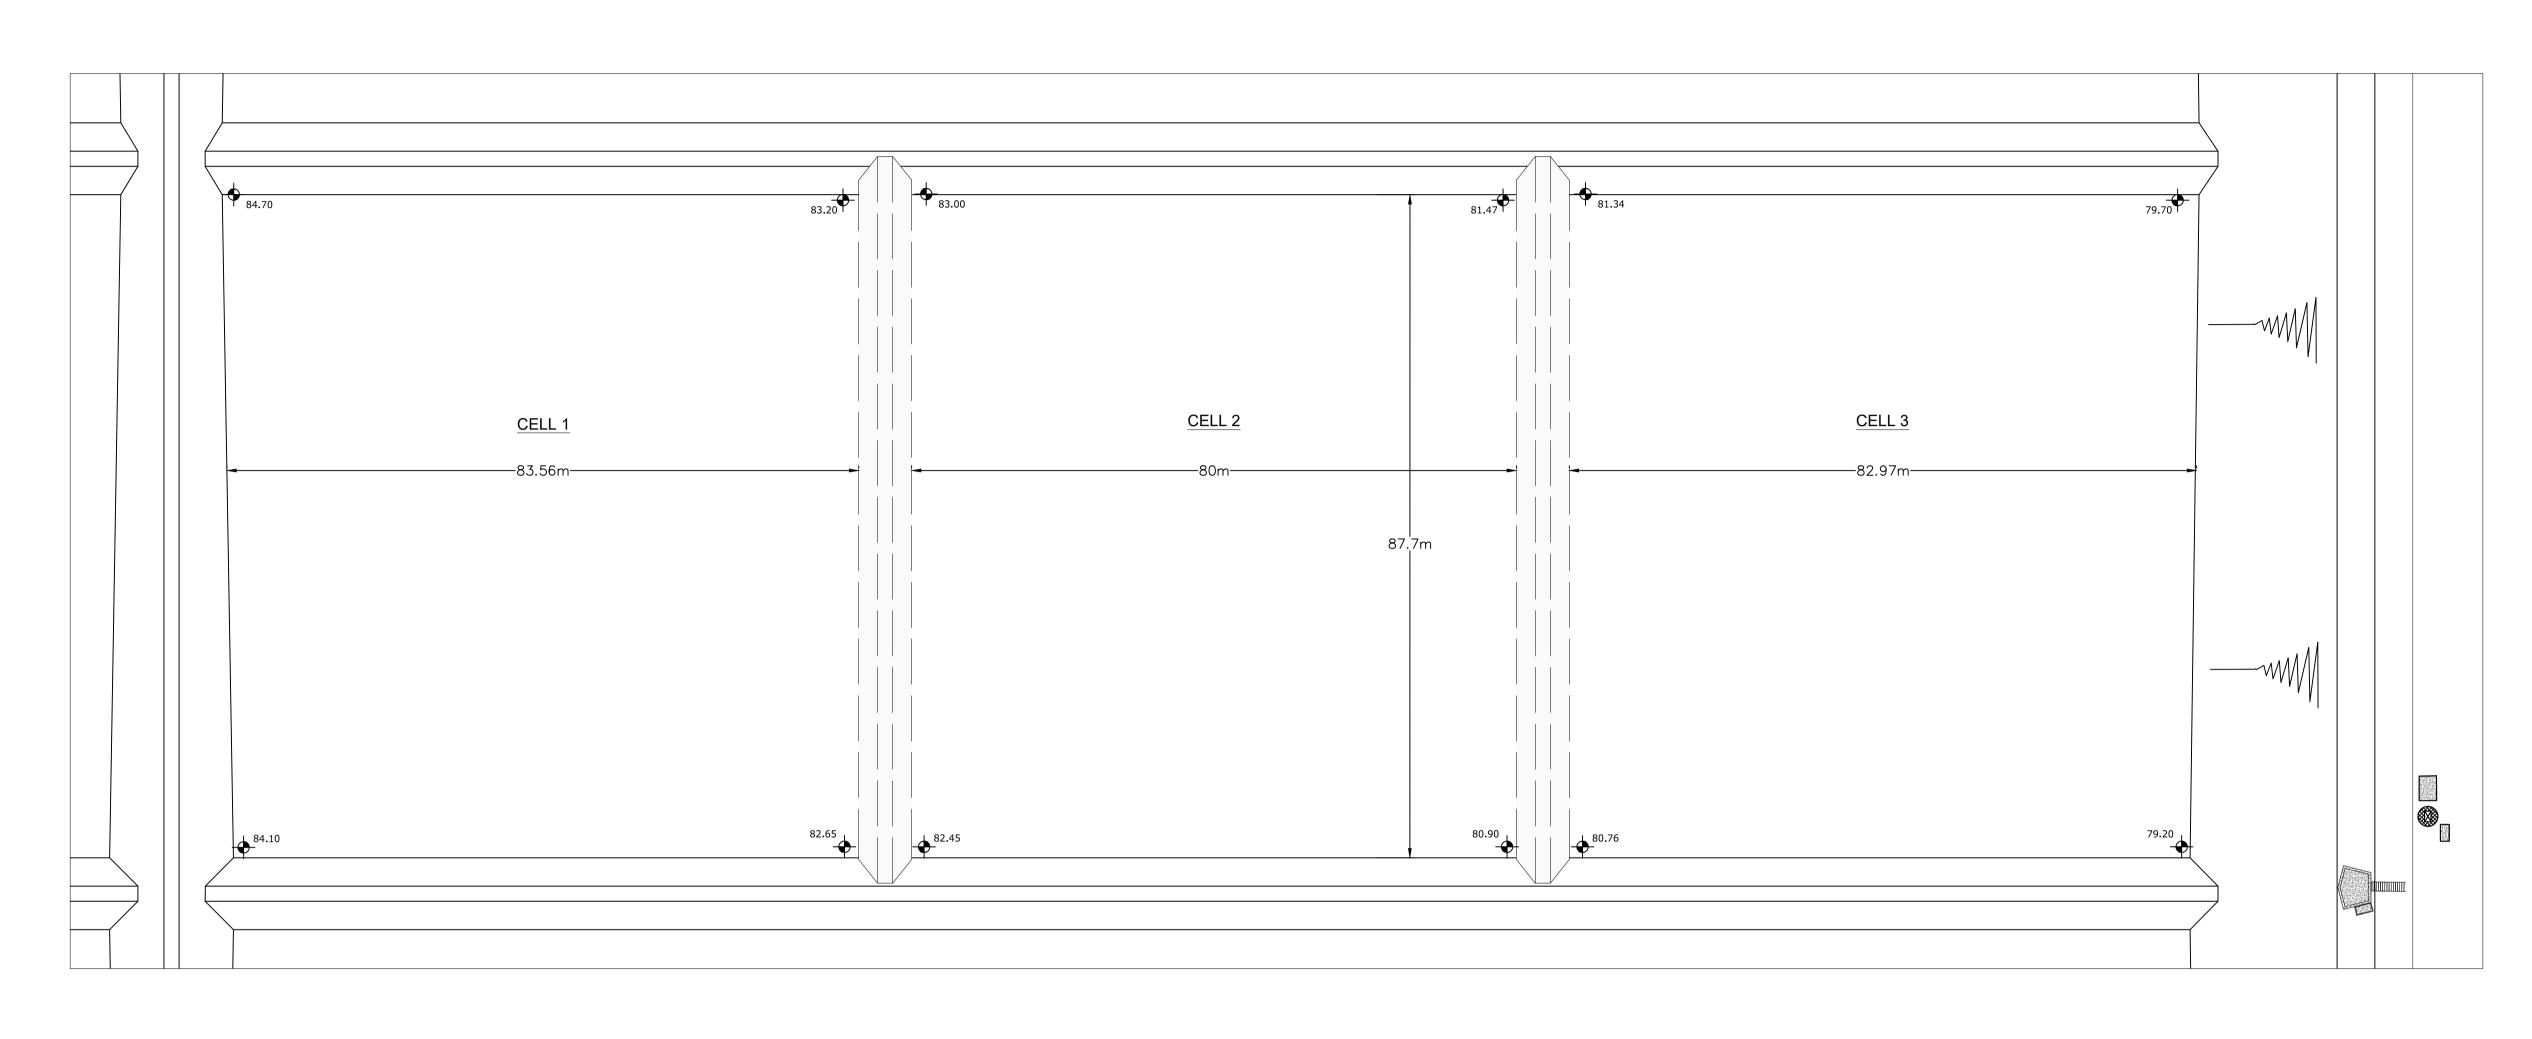

LANDFILL CELL LAYOUT Scale 1:500

## PROPOSED LANDFILL CELL LAYOUT

Drawing No.: 11290-2030 A